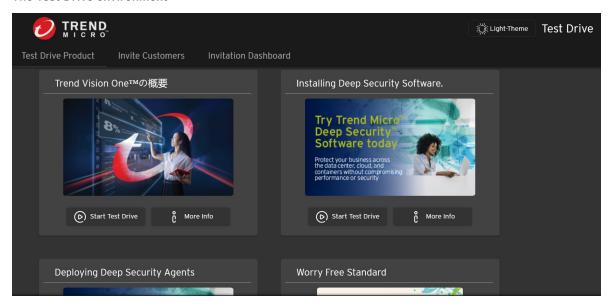

### Test drive step-by-step guide

To launch a Test Drive, you simply click on "Test Drive" on the left-hand side of the Demo Cloud page. A new browser tab will be opened containing a list of the available Test Drives. To launch the experience, simply click on "Start Test Drive" under the chosen experience overview tile. It will open the lab in a new window, and you can let the walkthrough widget guide your experience.

### The Test Drive environment

Test Drive is now available for XDR, Trend Micro Apex One, Worry-Free Services, TippingPoint, Deep Security Software, and Trend Vision One™ - Container Security.

# Trend Partners 7

Click "More info" button to view a brief description for each experience.