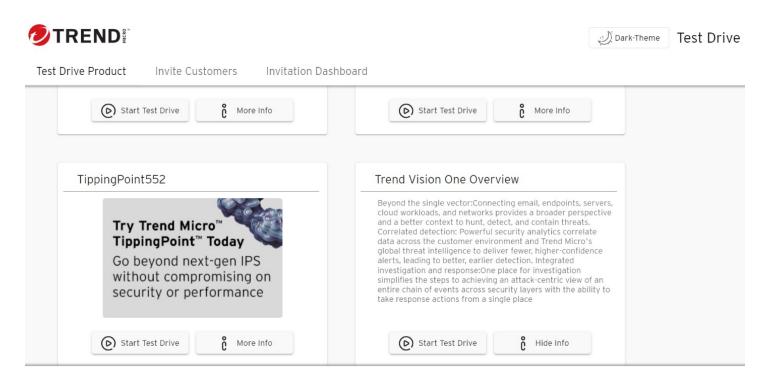

### The Test Drive environment

Test Drive is now available for XDR, Trend Micro Apex One, Worry-Free Services, TippingPoint, Deep Security Software, and Trend Vision One™ - Container Security.

# Trend Partners 7

Click "More info" button to view a brief description for each experience.