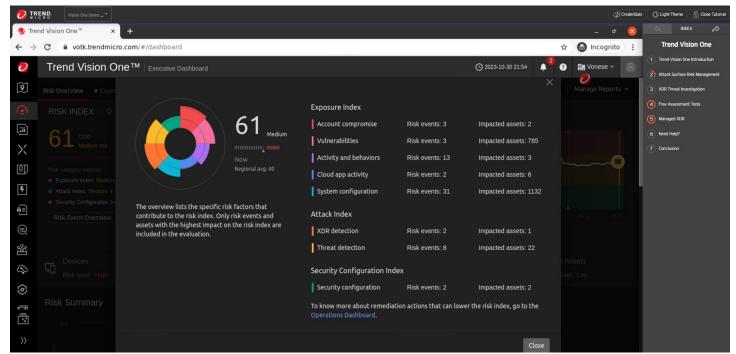

### Demo 2: executive dashboard

The Trend Micro™ Risk Insights module provides prioritized threat information about the environment. The "risk score" distills complex information into easy-to-understand numerical value for individual assets and the entire organization.

The risk score empowers both technical and non-technical professionals to communicate and discuss risk across the attack surface. You can follow a top-down approach by defining each category of displayed security metrics. The executive dashboard offers four threat categories: risk, exposure, attack, and security configuration. Each category display gives an information overview with definitions of each corresponding index and metric.

To launch the experience, simply click on "Start Test Drive" under Trend Vision One overview tile. It will open the lab in a new tab, and you can let the walkthrough widget guide your experience. You may skip the widget guide and check the second section in the index guide for the attack surface risk management (ASRM) step-by-step guide.