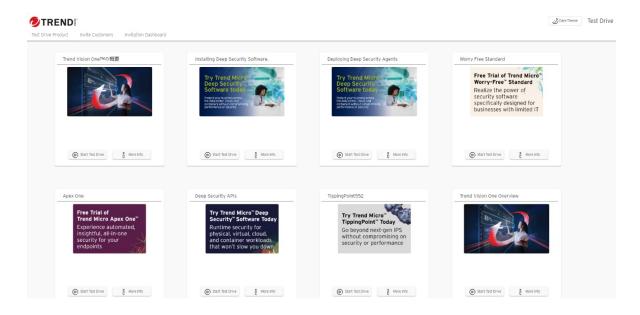

### Test drive step-by-step guide

To launch a Test Drive, you simply click on "Test Drive" on the left-hand side of the Demo Cloud page. A new browser tab will be opened containing a list of the available Test Drives. To launch the experience, simply click on "Start Test Drive" under the chosen experience overview tile. It will open the lab in a new window, and you can let the walkthrough widget guide your experience.

### The Test Drive environment

Test Drive is now available for XDR, Trend Micro Apex One, Worry-Free Services, TippingPoint, Deep Security Software, and Trend Vision One™ - Container Security.

# Trend Partners 7

Click "More info" button to view a brief description for each experience.