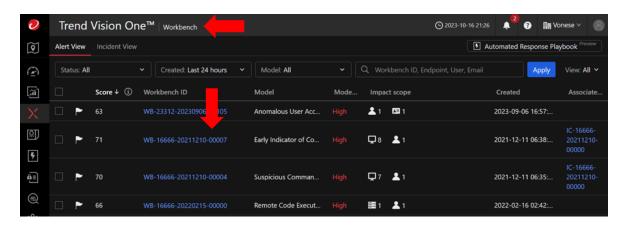

#### Demo 1: XDR Threat Investigation

Detect serious threats as early as they target your environment. XDR combines multiple rules, filters, and analysis techniques, including data stacking and machine learning (ML) from various data sources, to improve detection speed and precision while reducing false positives across the enterprise.

Partners can demonstrate the attack workbench within the XDR Threat Investigation module. You can showcase how XDR correlates large amounts of security events and produces a dynamic infographic that allows users to dig into the attack chain.

To launch the experience, simply click on "Start Test Drive" under Trend Vision One overview tile. It will open the lab in a new tab, and you can let the walkthrough widget guide your experience. You may skip the widget guide and check the third section in the index guide for the XDR Threat Investigation step-by-step guide.