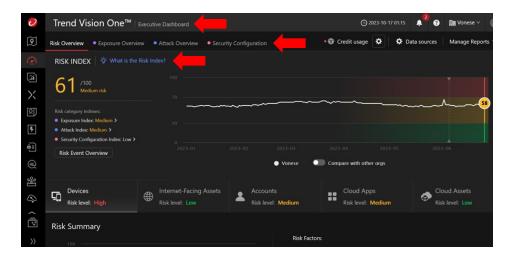

### Demo 2: executive dashboard

The Trend Micro™ Risk Insights module provides prioritized threat information about the environment. The "risk score" distills complex information into easy-to-understand numerical value for individual assets and the entire organization.

The risk score empowers both technical and non-technical professionals to communicate and discuss risk across the attack surface. You can follow a top-down approach by defining each category of displayed security metrics. The executive dashboard offers four threat categories: risk, exposure, attack, and security configuration. Each category display gives an information overview with definitions of each corresponding index and metric.

To launch the experience, simply click on "Start Test Drive" under Trend Vision One overview tile. It will open the lab in a new tab, and you can let the walkthrough widget guide your experience. You may skip the widget guide and check the second section in the index guide for the attack surface risk management (ASRM) step-by-step guide.