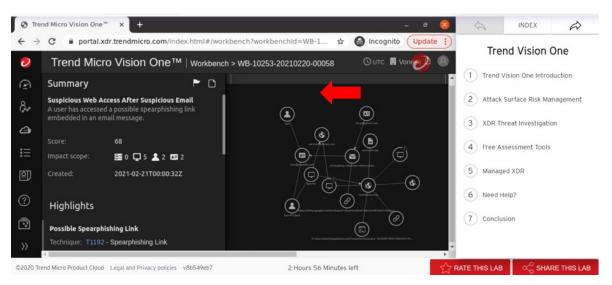

#### Demo 1: XDR Threat Investigation

Detect serious threats as early as they target your environment. XDR combines multiple rules, filters, and analysis techniques, including data stacking and machine learning (ML) from various data sources, to improve detection speed and precision while reducing false positives across the enterprise.

Partners can demonstrate the attack workbench within the XDR Threat Investigation module. You can showcase how XDR correlates large amounts of security events and produces a dynamic infographic that allows users to dig into the attack chain.

To launch the experience, simply click on "Start Test Drive" under Trend Vision One overview tile. It will open the lab in a new tab, and you can let the walkthrough widget guide your experience. You may skip the widget guide and check the third section in the index guide for the XDR Threat Investigation step-by-step guide.