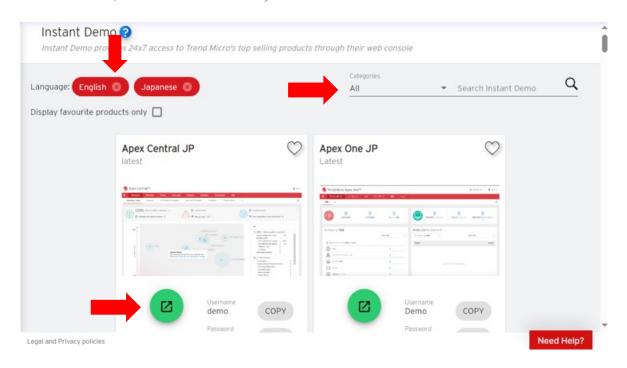

## Instant demo step-by-step guide

To launch an Instant Demo, you can simply click on "Instant Demo" on the left-hand side of the Demo Cloud page.

#### Launch an Instant Demo

The Demo Cloud environment includes product demos covering every layer of security, from endpoints to email security. The platform offers filtering options (on the top right) based on desired language support and product category. A search engine provides rapid selections for frequent users. Click the round green icon to launch an Instant Demo.