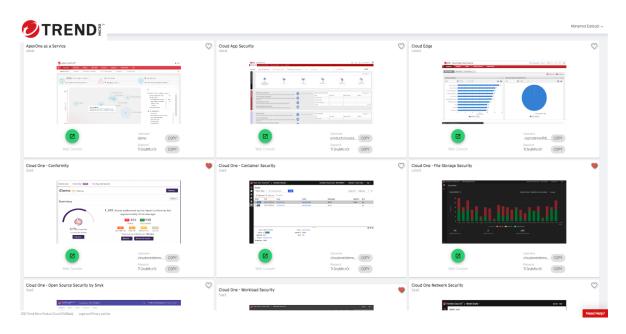

#### Launch an Instant Demo

The Demo Cloud environment includes product demos covering every layer of security, from endpoints to email security. The platform offers filtering options (on the top right) based on desired language support and product category. A search engine provides rapid selections for frequent users. Click the round green icon to launch an Instant Demo.

### Instant Demo product list